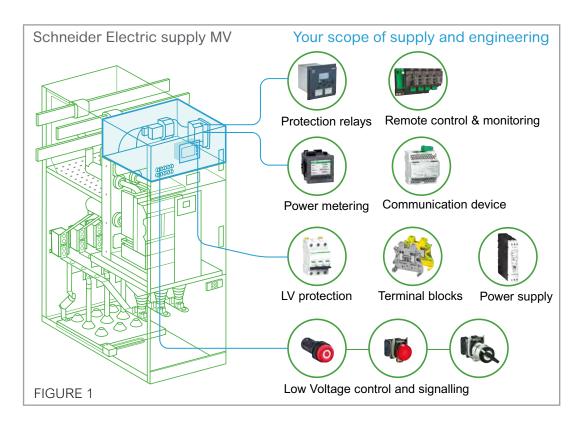

### We provide the MV switchboard

Simply place your order online for Ready-To-Customize MV Switchgear, using digital tools that make it easy to specify your requirements.

Schneider Electric will then fully assemble the MV switchgear, including:

Enclosure

MV circuit breaker

Earthing switch, shutters, bushings

Busbars and insulators

Current and voltage transformers

LV cabinet metalwork or drawing (according to range)

Testing of full cubicle and MV parts (power distribution, power frequency, resistance measurement, etc.) according to applicable standards (IEC or ANSI), with provision of test reports

### You customize and deliver

Your team will then complete the integrated LV cabinet, which is a flexible design, ready for full customization of protection, metering and control. Typical steps, as shown in Figure 1, will include:

Low voltage part

Supply LV equipment: relays, meters, molded circuit breakers

Single line diagram, layout, wiring diagram

LV cabinet door layout and cut-out drawings

Relay (wiring + programming)

Engineering, manufacturing